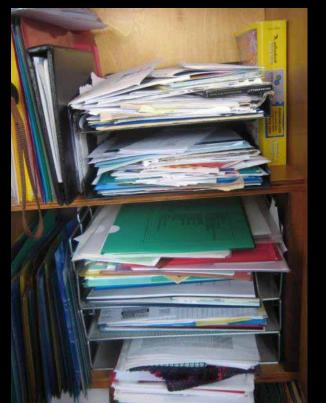

#### WHAT

You should save letters, catalogs, photographs, invitations, diaries and other personal writings, sales records and other related financial transactions, texts of speeches, press clippings, and anything else that will help others understand the historical and social texture of your creative life.

#### Because the research value of records may be diminished if items are removed or if the records are rearranged, you should contact the repository staff before weeding, discarding, or reorganizing papers and records, regardless of their location or format.